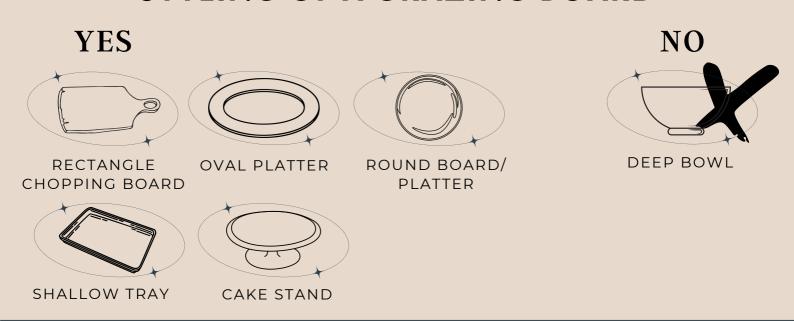

# PROP CHEAT SHEET

You know, there aren't any strict rules when it comes to prop styling. However, I do think there's a basic guide you should keep in your back pocket when you're picking out props. I mean, let's be honest, some foods just won't shine in certain pieces. So, here's my simple cheat sheet for you to use as a reference when you're feeling a little stuck in the creativity department.

### STYLING OF A BURGER



### STYLING OF A GRAZING BOARD



PLATE



# PROP CHEAT SHEET

### STYLING OF A SOUP

ASIAN NOODLE SOUP





SHALLOW SAUCEPAN



DEEP SAUCEPAN



DEEP BOWL

### CHUNKY SOUP

### CHOINT GGGI









NO

DEEP BOWL

# SMOOTH/BLENDED SOUP

### YES

YES



SHALLOW BOWL



SHALLOW SAUCEPAN



**DEEP SAUCEPAN** 



DEEP BOWL



# PROP CHEAT SHEET STYLING OF A SALAD





SHALLOW BOWL



SHALLOW TRAY OR BOARD



**PLATTER** 





DEEP BOWL

### STYLING OF PASTA

### **YES**



SHALLOW BOWL



SHALLOW TRAY



**PLATTER** 





DEEP BOWL



SHALLOW SAUCEPAN



**DEEP SAUCEPAN** 

## STYLING OF A SIMPLE CAKE

#### **YES**



PLATE



CAKE STAND



SHALLOW TRAY OR BOARD



**OVAL PLATTER** 



# PROP CHEAT SHEET

### STYLING OF A CURRY

**YES** 



SHALLOW BOWL



DEEP BOWL



SHALLOW OVAL POT





**DEEP SAUCEPAN** 



PLATE



SHA