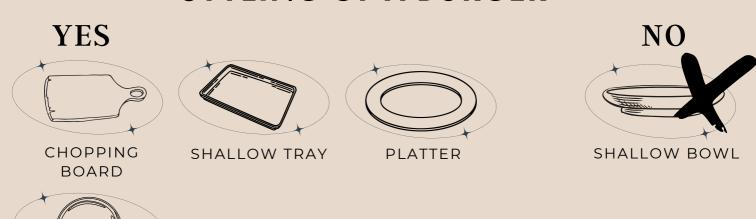

# PROP CHEAT SHEET

You know, there aren't any strict rules when it comes to prop styling. However, I do think there's a basic guide you should keep in your back pocket when you're picking out props. I mean, let's be honest, some foods just won't shine in certain pieces. So, here's my simple cheat sheet for you to use as a reference when you're feeling a little stuck in the creativity department.

### STYLING OF A BURGER



### STYLING OF A GRAZING BOARD



PLATE



# PROP CHEAT SHEET

### STYLING OF A SOUP

ASIAN NOODLE SOUP





SHALLOW SAUCEPAN



DEEP SAUCEPAN



DEEP BOWL

### CHUNKY SOUP

### CHOINT GGGI









NO

DEEP BOWL

# SMOOTH/BLENDED SOUP

### YES

YES



SHALLOW BOWL



SHALLOW SAUCEPAN



**DEEP SAUCEPAN** 



DEEP BOWL



# PROP CHEAT SHEET STYLING OF A SALAD





SHALLOW BOWL



SHALLOW TRAY OR BOARD



**PLATTER** 





DEEP BOWL

### STYLING OF PASTA

### **YES**



SHALLOW BOWL



SHALLOW TRAY



**PLATTER** 





DEEP BOWL



SHALLOW SAUCEPAN



**DEEP SAUCEPAN** 

## STYLING OF A SIMPLE CAKE

#### **YES**



PLATE



CAKE STAND



SHALLOW TRAY OR BOARD



**OVAL PLATTER** 



# PROP CHEAT SHEET

### STYLING OF A CURRY

**YES** 



SHALLOW BOWL



DEEP BOWL



SHALLOW OVAL POT